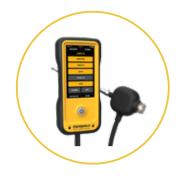

#### DR82 Infrared Refrigerant Leak Detector

This detector can sniff out leaks at <0.03 oz/ yr. That's 20 times more sensitive than soap bubbles. This exceeds detection standards so you can quickly find and pinpoint leaks.