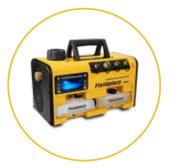

#### VP87 8 CFM Vacuum Pump

This lightweight, portable but powerful pump shortens evacuation times and saves you time on the jobsite. Its large oil reservoir window gives you a clear view to assess the oil.