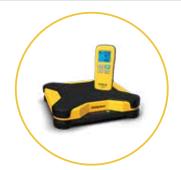

#### SR47 Wireless Refrigerant Scale

SR47's industry-leading accuracy ensures your systems get the proper refrigerant charge every time. It communicates seamlessly with the Fieldpiece Job Link System App or SMAN.