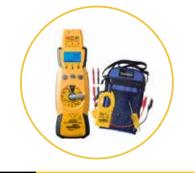

Expandable RMS Stick Multimeter **HS36** 

Equipped with a magnetic hanger, along with detachable silicone test leads and alligator clip probe tips, as well as the full set of built-in safety features. Includes everyday HVACR ranges.