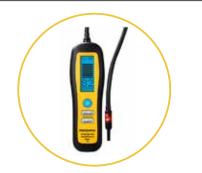

#### MR45 Digital Refrigerant Recovery Machine

Smart variable speed DC motor that accelerates during vapor recovery. It has an oversized quiet compressor. View status messages and pressures directly on the large backlit display.