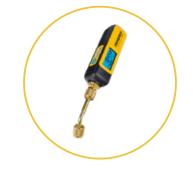

#### MG44 Wireless Vacuum Gauge

Built to make your work easier. Helps eliminate misleading measurements by allowing you to connect it at the system port - even those awkward, hard-to-reach spots.