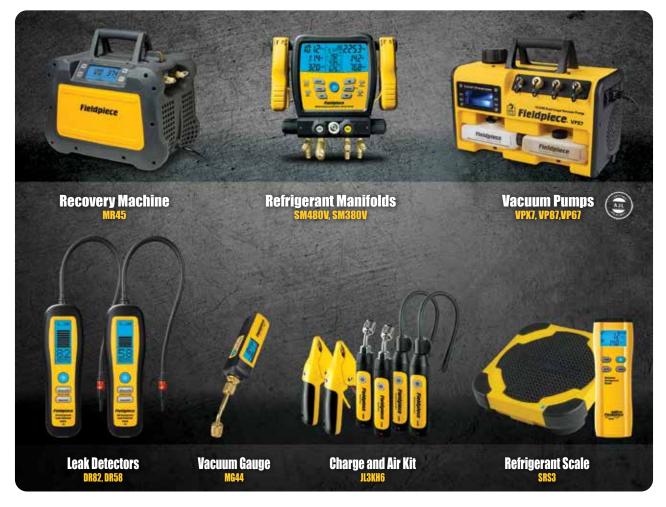

#### DR82 Infrared Refrigerant Leak Detector

This detector can sniff out leaks at <0.03 oz/ yr. That's 20 times more sensitive than soap bubbles. This exceeds detection standards so you can quickly find and pinpoint leaks.