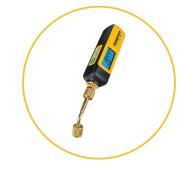

#### DR82 Infrared Refrigerant Leak Detector

This detector can sniff out leaks at <0.03 oz/ yr. That's 20 times more sensitive than soap bubbles. This exceeds detection standards so you can quickly find and pinpoint leaks.