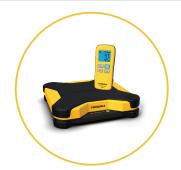

#### SR47 Wireless Refrigerant Scale

SR47's industry-leading accuracy ensures your systems get the proper refrigerant charge every time. It communicates seamlessly with the Fieldpiece Job Link System App or SMAN.