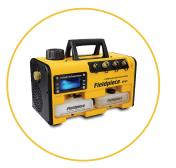

#### VP87 8 CFM Vacuum Pump

This lightweight, portable but powerful pump shortens evacuation times and saves you time on the jobsite. Its large oil reservoir window gives you a clear view to assess the oil.