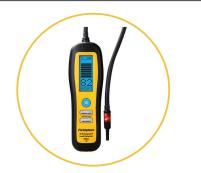

#### DR82 Infrared Refrigerant Leak Detector

This detector can sniff out leaks at <0.03 oz/ yr. That's 20 times more sensitive than soap bubbles. This exceeds detection standards so you can quickly find and pinpoint leaks.