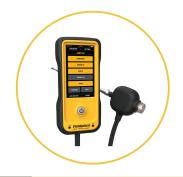

#### MG44 Wireless Vacuum Gauge

Built to make your work easier. Helps eliminate misleading measurements by allowing you to connect it at the system port - even those awkward, hard-to-reach spots.