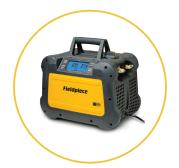

#### MR45 Digital Refrigerant Recovery Machine

Smart variable speed DC motor that accelerates during vapor recovery. It has an oversized quiet compressor. View status messages and pressures directly on the large backlit display.