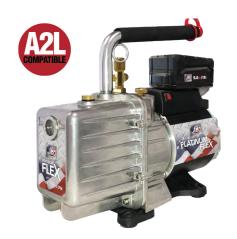

#### **PLATINUM FLEX**

#### **AC/Battery Powered Vacuum Pump**

- Powered by JB's 9.0 Ah/18v lithium-ion battery or AC Adapter
- 1/2 HP DC brushless motor
- Available in 3 CFM or 5 CFM
- Easy access 1/4", 3/8" or 1/2" intake tee
- 15 micron vacuum rating
- Gas ballast and blank-off isolation valve
- Easy-to-read oil level sight glass
- Internal check valve prevents oil back-flow
- Field repairable