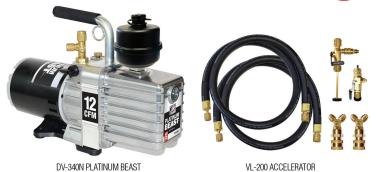

#### A FIERCE COMBINATION FOR UP TO 20X FASTER EVACUATIONS

## JB HAS ALL THE ESSENTIAL SERVICE TOOLS FOR TECHNICIANS TO WORK SAFELY AND EFFICIENTLY WITH A2L REFRIGERANTS

12 CFM Vacuum Pump

Rapid Evacuation Kit

Pumps Recovery

Manifolds/Gauges

Leak Detectors

Reverse Thread Hose Adapters