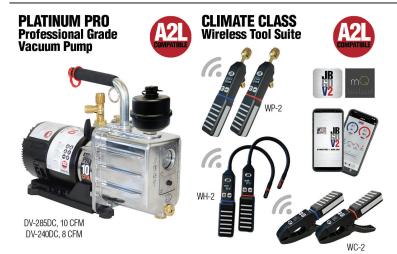

## JB HAS ALL THE ESSENTIAL SERVICE TOOLS FOR TECHNICIANS TO WORK SAFELY AND EFFICIENTLY WITH A2L REFRIGERANTS

12 CFM Vacuum Pump

Rapid Evacuation Kit

Pumps Recovery

Manifolds/Gauges

Leak Detectors

Reverse Thread Hose Adapters