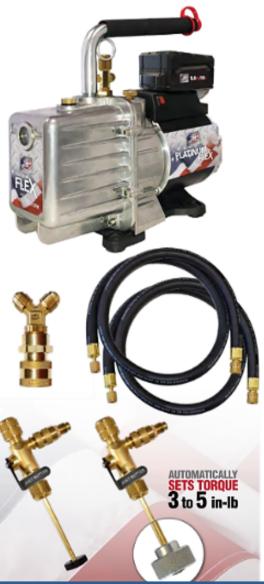

## LIVE DEMONSTRATION

on how to breakdown & service internal JB pump components. Free service parts included\*

## You will Learn...

- How to test your pump for proper operation
- How to Repair your pump for peak performance
- How to maintain your pump to achieve years of reliable service
- How to test your micron gauge
- Best practices for rapid evacuations of HVAC/R systems