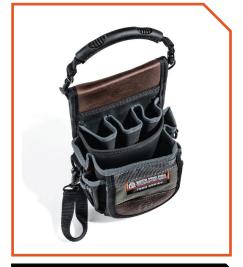

#### TP3 - Allied # 6821445

When not in use it can clip onto any model Veto tool bag's tape clip or D-Rings. It features 15 pockets of various sizes that will accommodate tools used to diagnose and repair problems.