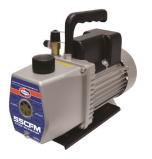

### **Uniweld Vacuum Pumps**

The Uniweld exclusive HUMM•VAC® Pumps remove moisture and dehydrate a system quickly and efficiently. The all-metal, heavy duty chassis; powerful, quiet running dual voltage motor; lighter weight and ergonomically designed features make these pumps a great choice to go to work with you.