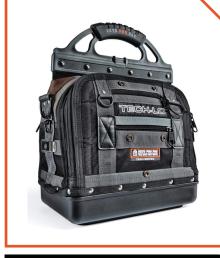

TECH LC - Allied # 6821412

The TECH LC sports 53 pockets with ample pocket room for hand tools, a parts box(es), meter(s), a cordless impact drill and other bulkier items.