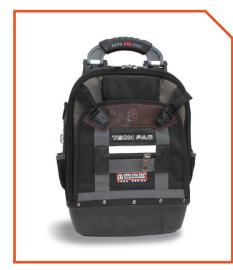

#### TECH PAC - Allied # 6821434

TECH PAC has ample room for hand tools, meters, parts boxes, cordless drills and impact drivers, as well as other bulkier items such as manifold gauges, hoses, cable wires and even a tablet.